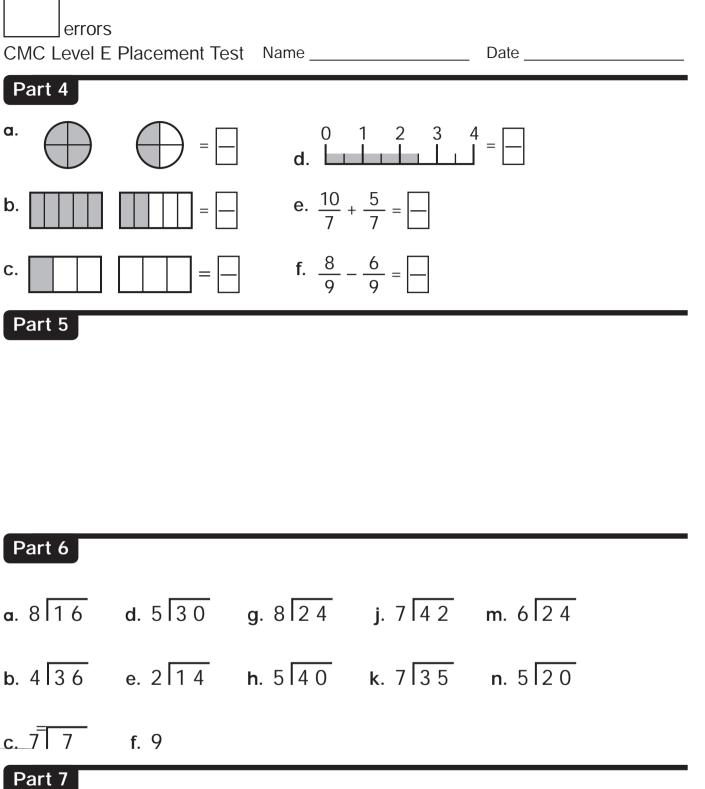

| errors<br>CMC Level E Placement Test | Name | Date |
|--------------------------------------|------|------|
| Part 1                               |      |      |

**F** 1

a. \_\_\_\_\_

Part 2

ПC.

Copyright © The McGraw-Hill Companies.