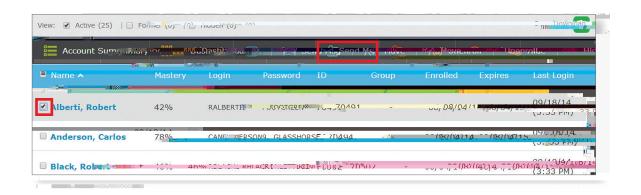

## Se-b-Se Dieci .

- 1. L cale, ALEKS cla. f , M P g a . Page a d click La ch.
- **2.** Ceale the b-clar ith the deried C reP d ctl (c tle tl).
- **3.** Na igale back [] the ai cla, he ethe, [] deta () a ectet [] e led.
- 4. Hle le Cla. Ad ii ai ad, elec[]Cla. R. e.