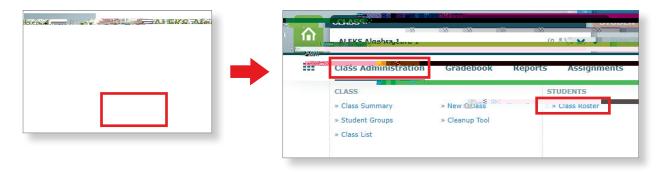

## Se-b-Se Dieci .

- 1. L cale, ALEKS cla. f , M P g a . Page a d click La ch.
- **2.** Ceale the b-clar ith the deried C reP d ctl (c tle tl).
- **3.** Na igale back [] the ai cla, he ethe, [] deta () a ectet [] e led.
- 4. Hle le Cla. Ad ii ai ad, elec[]Cla. R. e.